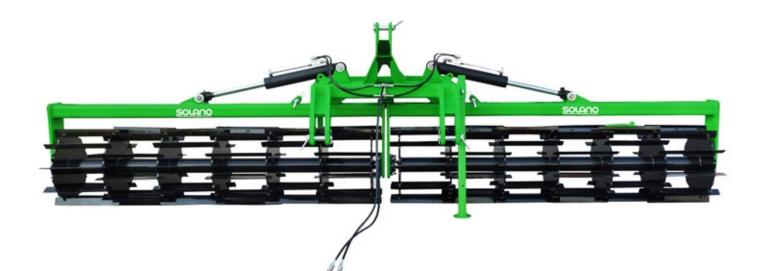

## **Cutter roller RCF and RCH**

- $\boldsymbol{\mathsf{v}}$  Rollers Ø 600 mm with cutting blades of 60x10 mm wear.
- > Reversible tractor hitch, can be attached to the front or rear of the tractor.
- > Support for hooking counterweights on the front of the tractor.
- > The RCF-350 model is not suitable for driving on public roads.

## RCF: fixed - RCH: hydraulic folding

| CODE       | MODEL   | BLADES | WIDTH (m) |           | WEIGHT (Kg) | POWER (CV) |
|------------|---------|--------|-----------|-----------|-------------|------------|
|            |         |        | Work      | Transport | (.(3)       |            |
| 1011030009 | RCF-300 | 50     | 3         | 3         | 625         | 80-100     |
| 1011030010 | RCF-350 | 60     | 3,5       | 3,5       | 680         | 100-120    |
| 1011030011 | RCH-400 | 70     | 4         | 2,4       | 990         | 120-140    |
| 1011030012 | RCH-500 | 90     | 5         | 2,4       | 1100        | 140-160    |