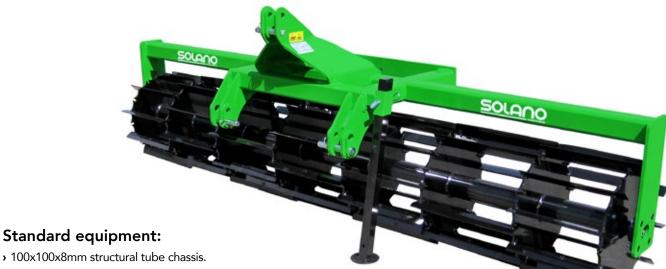

## **Cutter roller RCF and RCH**

- $\boldsymbol{\mathsf{v}}$  Rollers Ø 600 mm with cutting blades of 60x10 mm wear.
- > Reversible tractor hitch, can be attached to the front or rear of the tractor.
- > Support for hooking counterweights on the front of the tractor.
- > The RCF-350 model is not suitable for driving on public roads.

## RCF: fixed - RCH: hydraulic folding

| CODE       | MODEL   | BLADES | WIDTH (m) |           | WEIGHT (Kg) | POWER (CV) |
|------------|---------|--------|-----------|-----------|-------------|------------|
|            |         |        | Work      | Transport | (.(3)       |            |
| 1011030009 | RCF-300 | 50     | 3         | 3         | 625         | 80-100     |
| 1011030010 | RCF-350 | 60     | 3,5       | 3,5       | 680         | 100-120    |
| 1011030011 | RCH-400 | 70     | 4         | 2,4       | 990         | 120-140    |
| 1011030012 | RCH-500 | 90     | 5         | 2,4       | 1100        | 140-160    |