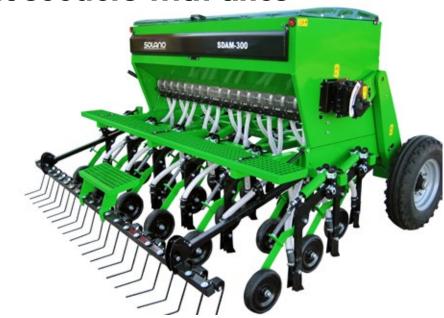

#### Standard equipment:

- 1 Simple curved spring rakeØ 9 mm with step and walkway access hopper
- > 2 Speed variator.
- Seed double serrated distributor for SDM.
- Stainless steel double distributor for SDAM.
- 5 Independent sowing arms in three rows, 20 mm reinforced bars with tungsten carbide platelets.
- > Wheels 7.50-16".