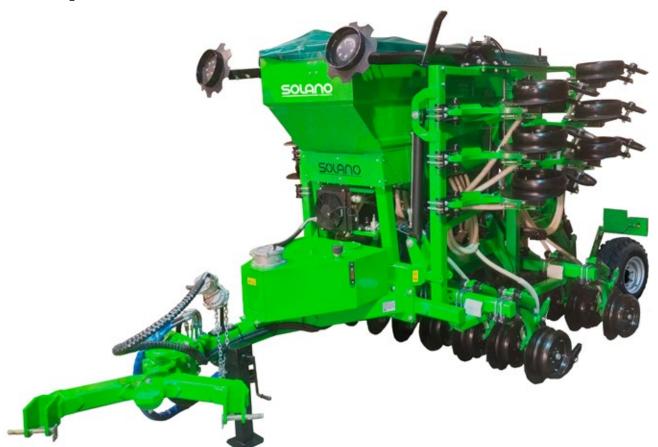

# SDN pneumatic and direct seeder with tines

#### Standard equipment:

- High capacity hopper 3000 L.
- 2 Pneumatic turbine, powered by independent hydraulic power plant, TFT 540 r.p.m.
- 3 Hydraulic jacks for augers.
- 4 Disc burial system and compacting wheel..

Sowning 17 cm

- 5 Hopper selector screen.
- , 6 Hopper access step.

B Planting electric control .
Depth control on rear wheels and hitch lance cylinder.

> 7 Large capacity volumetric pneumatic distributor system.

- , 10 Rear lights kit.
- > Wheels 400/60-15.5".

| CODE       | MODEL      | ARMS | ARMS SEP. (cm) | CAPACITY (L) | WIDTH (m) |       | WEIGHT (kg) | POWER (CV) |
|------------|------------|------|----------------|--------------|-----------|-------|-------------|------------|
|            |            |      |                |              | Work      | Total |             |            |
| 1021060015 | SDN-400-23 | 23   | 17,5           | 3.000        | 4         | 3     | 4.890       | 120-140    |
| 1021060016 | SDN-450-27 | 27   | 16,5           | 3.000        | 4,5       | 3     | 5310        | 140-150    |
| 1021060017 | SDN-500-29 | 29   | 17,5           | 3.000        | 5         | 3     | 5.720       | 150-160    |
| 1021060018 | SND-550-33 | 33   | 16,5           | 3.000        | 5,5       | 3     | 6.150       | 160-170    |
| 1021060019 | SDN-600-35 | 35   | 17             | 3.000        | 6         | 3     | 6.580       | 170-190    |