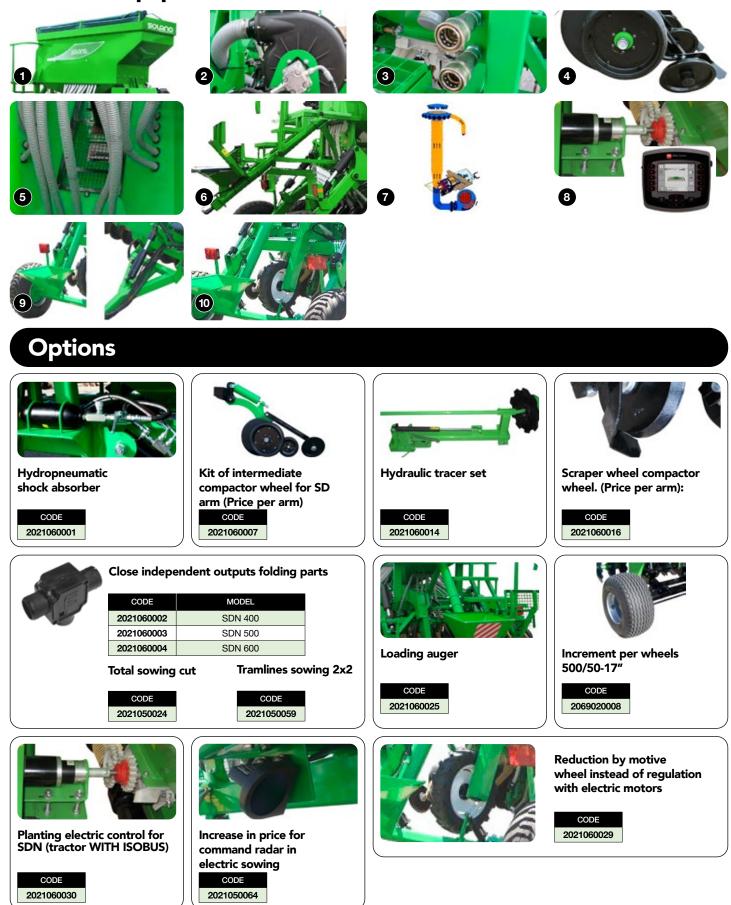

#### Standard equipment:

- High capacity hopper 3000 L.
- 2 Pneumatic turbine, powered by independent hydraulic power plant, TFT 540 r.p.m.
- 3 Hydraulic jacks for augers.
- 4 Disc burial system and compacting wheel..

Sowning 17 cm

- 5 Hopper selector screen.
- , 6 Hopper access step.

B Planting electric control .
Depth control on rear wheels and hitch lance cylinder.

> 7 Large capacity volumetric pneumatic distributor system.

- , 10 Rear lights kit.
- > Wheels 400/60-15.5".

| CODE       | MODEL      | ARMS | ARMS SEP. (cm) | CAPACITY (L) | WIDTH (m) |       | WEIGHT (kg) | POWER (CV) |
|------------|------------|------|----------------|--------------|-----------|-------|-------------|------------|
|            |            |      |                |              | Work      | Total |             |            |
| 1021060015 | SDN-400-23 | 23   | 17,5           | 3.000        | 4         | 3     | 4.890       | 120-140    |
| 1021060016 | SDN-450-27 | 27   | 16,5           | 3.000        | 4,5       | 3     | 5310        | 140-150    |
| 1021060017 | SDN-500-29 | 29   | 17,5           | 3.000        | 5         | 3     | 5.720       | 150-160    |
| 1021060018 | SND-550-33 | 33   | 16,5           | 3.000        | 5,5       | 3     | 6.150       | 160-170    |
| 1021060019 | SDN-600-35 | 35   | 17             | 3.000        | 6         | 3     | 6.580       | 170-190    |

## Standard equipment for SDN: