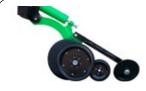

| Total | (9)         |            |
| 1021060002 | SD-300-17 | 17   | 17,5           | 1.340        | 3         | 3     | 3.000       | 110-120    |
| 1021060003 | SD-435-25 | 25   | 17,5           | 1.860        | 4,35      | 2,5   | 3.750       | 130-160    |

## SDA (seeds and fertilizer)

| CODE       | MODEL      | ARMS | ARMS SEP. (cm) | CAPACITY (L) |            | WIDTHTOTAL | WEIGHT (kg) | POWER (CV) |
|------------|------------|------|----------------|--------------|------------|------------|-------------|------------|
|            |            |      |                | SEED         | FERTILIZER |            | ( 9)        |            |
| 1021060004 | SDA-300-17 | 17   | 17,5           | 515          | 650        | 3          | 2.970       | 110-120    |

### **Options**







Kit of intermediate compactor wheel for SD and SDA arms (Price per arm)

CODE 2021060007



Hydraulic tracer set

CODE 2021060014



Scraper wheel compactor wheel. (Price per arm):

CODE 2021060016