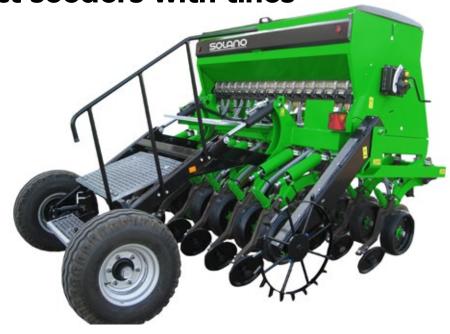

SD (seeds) and SDA (seeds and fertilizer) mechanical direct seeders with tines

#### Standard equipment:

- > Rear lights kit.
- > Disc burial system and compacting wheel..
- Depth control on rear wheels and hitch lance cylinder.
- > Mechanical distributor system with independent distributors..
- > High precision planting speed variator.
- > Wheels 11.5/80-15.3".

#### SD (seeds)

| CODE       | MODEL     | ARMS | ARMS SEP. (cm) | CAPACITY (L) | WIDTH (m) |       | WEIGHT (kg) | POWER (CV) |
|------------|-----------|------|----------------|--------------|-----------|-------|-------------|------------|
|            |           |      |                |              | Work      | Total | (9)         |            |
| 1021060002 | SD-300-17 | 17   | 17,5           | 1.340        | 3         | 3     | 3.000       | 110-120    |
| 1021060003 | SD-435-25 | 25   | 17,5           | 1.860        | 4,35      | 2,5   | 3.750       | 130-160    |