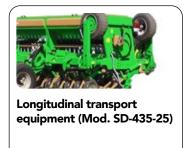

#### SD (seeds)

| CODE       | MODEL     | ARMS | ARMS SEP. (cm) | CAPACITY (L) | WIDTH (m) |       | WEIGHT (kg) | POWER (CV) |
|------------|-----------|------|----------------|--------------|-----------|-------|-------------|------------|
|            |           |      |                |              | Work      | Total | (9)         |            |
| 1021060002 | SD-300-17 | 17   | 17,5           | 1.340        | 3         | 3     | 3.000       | 110-120    |
| 1021060003 | SD-435-25 | 25   | 17,5           | 1.860        | 4,35      | 2,5   | 3.750       | 130-160    |