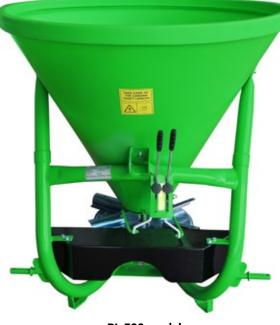

## Tractor mounted fertilizer spreader PL and P. Simple disc, conical hopper

PL-500 model

## Standard equipment:

- > Expanding width depending on the product, from 6 to 14 m.
- Inox disc 4 pallets.
- Robust tubular chassis.
- › Polyethylene Hopper model PL

• Metal hopper model P.

- › Adjustable projection blades, for even and precise spreading.
- › Agitator included.
- › PTO shaft.

| CODE       | MODEL  | CAPACITY (L) | Ø HOPPER |     |             |             |
|------------|--------|--------------|----------|-----|-------------|-------------|
|            |        |              | Material | Ø   | HEIGHT (cm) | WEIGHT (Kg) |
| 1031010005 | PL-500 | 300          | PE       | 110 | 120         | 61          |
| 1031010004 | P-500  | 300          | М        | 110 | 120         | 63          |