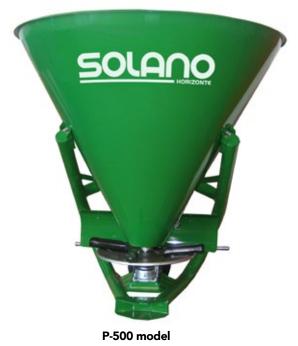

## Tractor mounted fertilizer spreader PL and P. Simple disc, conical hopper

PL-500 model

## Standard equipment:

- > Expanding width depending on the product, from 6 to 14 m.
- Inox disc 4 pallets.
- Robust tubular chassis.
- › Polyethylene Hopper model PL

• Metal hopper model P.

- › Adjustable projection blades, for even and precise spreading.
- › Agitator included.
- › PTO shaft.

| CODE       | MODEL  | CAPACITY (L) | Ø HOPPER |     |             |             |
|------------|--------|--------------|----------|-----|-------------|-------------|
|            |        |              | Material | Ø   | HEIGHT (cm) | WEIGHT (Kg) |
| 1031010005 | PL-500 | 300          | PE       | 110 | 120         | 61          |
| 1031010004 | P-500  | 300          | М        | 110 | 120         | 63          |