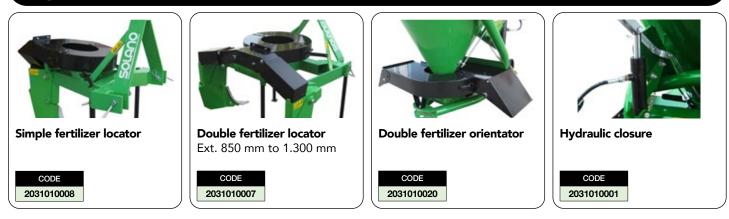

, conical hopper



PL-500 model

## Standard equipment:

- > Expanding width depending on the product, from 6 to 14 m.
- Inox disc 4 pallets.
- Robust tubular chassis.
- › Polyethylene Hopper model PL



• Metal hopper model P.

- › Adjustable projection blades, for even and precise spreading.
- › Agitator included.
- › PTO shaft.

| CODE       | MODEL  | CAPACITY (L) | Ø HOPPER |     |             |             |
|------------|--------|--------------|----------|-----|-------------|-------------|
|            |        |              | Material | Ø   | HEIGHT (cm) | WEIGHT (Kg) |
| 1031010005 | PL-500 | 300          | PE       | 110 | 120         | 61          |
| 1031010004 | P-500  | 300          | М        | 110 | 120         | 63          |

PE: Polyethylene | M: Metallic

## Options