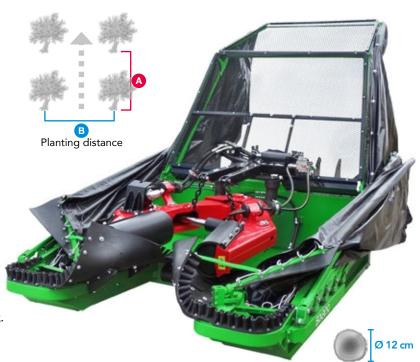

Recommended minimum tree  $\emptyset$ .

| CODE       | MODEL            | READY FOR<br>ASSEMBLY IN: | UMBRELLA |       |      |              | POWER (CV) | MINIM. PLANTING DISTANCE (m)* |   |
|------------|------------------|---------------------------|----------|-------|------|--------------|------------|-------------------------------|---|
|            |                  |                           | Ø (m)    | Fixed | Bass | Folder Hidr. | romen (ov) | A                             | В |
| 1041010015 | R100 E           | -                         | 6        | •     | х    | Х            | 90         | -                             | - |
| 1041010016 | R100 P 7         | F                         | 7        | •     | х    | х            | 100        | 6                             | 7 |
| 1041010017 | R100 P 8         | F                         | 8        | •     | х    | х            | 100        | 7                             | 8 |
| 1041010018 | R100 PB 6        | F                         | 6        | х     | •    | х            | 100        | 5                             | 6 |
| 1041010019 | R100 PB 7        | F                         | 7        | х     | •    | Х            | 100        | 6                             | 7 |
| 1041010022 | R100 PH 7        | F                         | 7        | х     | х    | •            | 100        | 6                             | 7 |
| 1041010023 | R100 PH 8        | F                         | 8        | х     | х    | •            | 100        | 7                             | 8 |
| 1041010021 | R100 PH 6 BOBCAT | В                         | 6        | х     | х    | •            | 90         | 5                             | 6 |

F: Front loader | B: Bobcat (Mini-excavator) | • Available | x: Not available | (\*) Minimum advisable planting distance