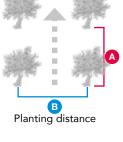

|  | CODE       | MODEL   | SIST. HIDR.<br>ENGRANES | HYDR. 3rd<br>POINT | HEAD<br>ELEVATION | BOX DIMENSIONS (m) |         |     |     |      |     | Ø UMBRELLA<br>(m) | POWER<br>(CV) | MINIM. PLANTING<br>DISTANCE (m)* |   |
|--|------------|---------|-------------------------|--------------------|-------------------|--------------------|---------|-----|-----|------|-----|-------------------|---------------|----------------------------------|---|
|  |            |         |                         |                    |                   | Adjust. grid       | Peelers | а   | b   | с    | d   | (11)              | (CV)          | A                                | в |
|  | 1041070001 | RT 65 E | •                       | х                  | х                 | x                  | х       | 1,8 | 3,1 | 0,65 | 0,4 | 6,5               | 80            | 5                                | 6 |
|  | 1041070002 | RT 65 P | •                       | •                  | •                 | •                  | 1       | 1,8 | 3,1 | 0,65 | 0,4 | 6,5               | 80            | 5                                | 6 |

• Available | x: Not available | (\*) Minimum advisable planting distance