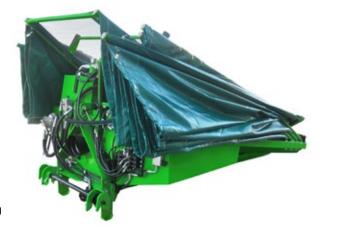

# Dry nuts harvesters with rear umbrella

Serie 90

#### Standard equipment:

- Simultaneous opening movement of umbrella and vibrating heads.
- Indep. regulation of the fold/ unfold speed of the umbrella.
- > In-cab electronic control box.
- Bimass vibrating head with 1-2 y 1-2-3 mass supplements as standard.
- > Hydraulic central integrated into the harvester.
- > Peelers with independent regulation.
- Hydraulic pipes for unloading endless screw and hydraulic 3rd points directly to the tractor.
- Hitching to the 3 points + connec. Through PTO SHAFT.
- > Protec. Grid for the tractor hydr.Adjustable.
- > Supplement 2 mass.
- > Supplement 3 mass.
- > PTO SHAFT 540 r.p.m.
- > Optimal working revolutions: 380 r.p.m.