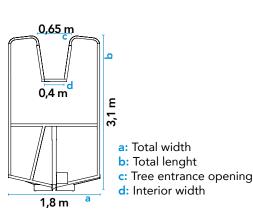

|  | CODE       | MODEL   | SIST. HIDR.<br>ENGRANES | HYDR. 3rd<br>POINT | HEAD<br>ELEVATION | BOX DIMENSIONS (m) |         |     |     |      |     | Ø UMBRELLA<br>(m) | POWER<br>(CV) | MINIM. PLANTING<br>DISTANCE (m)* |   |
|--|------------|---------|-------------------------|--------------------|-------------------|--------------------|---------|-----|-----|------|-----|-------------------|---------------|----------------------------------|---|
|  |            |         |                         |                    |                   | Adjust. grid       | Peelers | а   | b   | с    | d   | (11)              | (CV)          | A                                | в |
|  | 1041070001 | RT 65 E | •                       | х                  | х                 | x                  | х       | 1,8 | 3,1 | 0,65 | 0,4 | 6,5               | 80            | 5                                | 6 |
|  | 1041070002 | RT 65 P | •                       | •                  | •                 | •                  | 1       | 1,8 | 3,1 | 0,65 | 0,4 | 6,5               | 80            | 5                                | 6 |

• Available | x: Not available | (\*) Minimum advisable planting distance